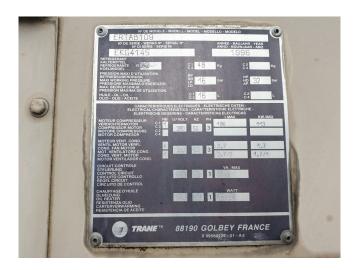

## **Specifications**

| Type ERTA B109                       |  |
|--------------------------------------|--|
| Product type Air Cooled Chiller      |  |
| Capacité kW 225,0                    |  |
| Capacity Tons 64,0                   |  |
| Réfrigérant Freon                    |  |
| Refrigerant Type R404a               |  |
| Weight 2680 kg                       |  |
| Sizes 3330x2150x2350 mm              |  |
| (LxWxH)                              |  |
| Compressor(s) type & Trane           |  |
| model CHHB085CNJ0N100A               |  |
| Number of fans 5                     |  |
| Fan specifications 1,88 kW - 915 RPM |  |
| Stock 1                              |  |