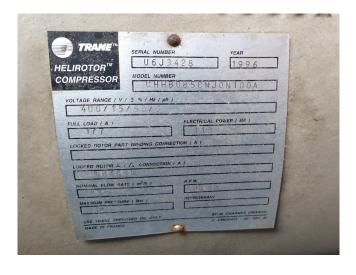

## **Specifications**

| Type ERTA B109                       |  |
|--------------------------------------|--|
| Product type Air Cooled Chiller      |  |
| Capacité kW 225,0                    |  |
| Capacity Tons 64,0                   |  |
| Réfrigérant Freon                    |  |
| Refrigerant Type R404a               |  |
| Weight 2680 kg                       |  |
| Sizes 3330x2150x2350 mm              |  |
| (LxWxH)                              |  |
| Compressor(s) type & Trane           |  |
| model CHHB085CNJ0N100A               |  |
| Number of fans 5                     |  |
| Fan specifications 1,88 kW - 915 RPM |  |
| Stock 1                              |  |

#### **Used Trane ERTA B109**

Used Trane ERTA B109 air cooled chiller. Complete with 1 Trane CHHB085CNJ0N100A compressor with oil separator. Trane 88130 Shell & tube evaporator water shell side 194 liter and refrigerant tube side 72 liter. \*All components of this used chiller will be tested on adequate performance, leak free condition (condensing blocks), compressors, fans, control panel, and so forth). Choosing HOSBV means buying with warranty. We perform a industrial cleaning. if requested we can arrange your shipment.