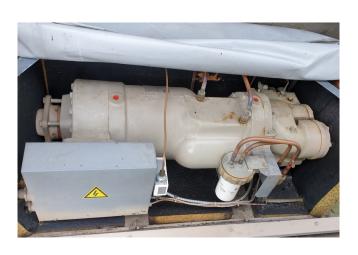

#### **Used Trane ERTA B109**

Used Trane ERTA B109 air cooled chiller. Complete with 1 Trane CHHB085CNJ0N100A compressor with oil separator. Trane 88130 Shell & tube evaporator water shell side 194 liter and refrigerant tube side 72 liter. \*All components of this used chiller will be tested on adequate performance, leak free condition (condensing blocks), compressors, fans, control panel, and so forth). Choosing HOSBV means buying with warranty. We perform a industrial cleaning. if requested we can arrange your shipment.