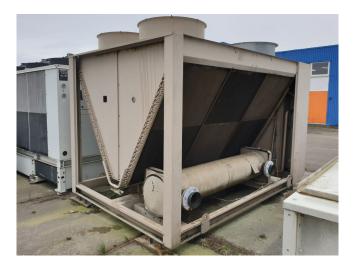

#### **Used Trane ERTA B109**

Used Trane ERTA B109 air cooled chiller. Complete with 1 Trane CHHB085CNJ0N100A compressor with oil separator. Trane 88130 Shell & tube evaporator water shell side 194 liter and refrigerant tube side 72 liter. \*All components of this used chiller will be tested on adequate performance, leak free condition (condensing blocks), compressors, fans, control panel, and so forth). Choosing HOSBV means buying with warranty. We perform a industrial cleaning. if requested we can arrange your shipment.