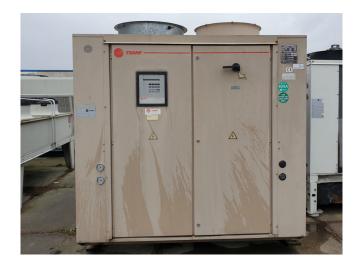

#### **Used Trane ERTA B109**

Used Trane ERTA B109 air cooled chiller. Complete with 1 Trane CHHB085CNJ0N100A compressor with oil separator. Trane 88130 Shell & tube evaporator water shell side 194 liter and refrigerant tube side 72 liter. \*All components of this used chiller will be tested on adequate performance, leak free condition (condensing blocks), compressors, fans, control panel, and so forth). Choosing HOSBV means buying with warranty. We perform a industrial cleaning. if requested we can arrange your shipment.