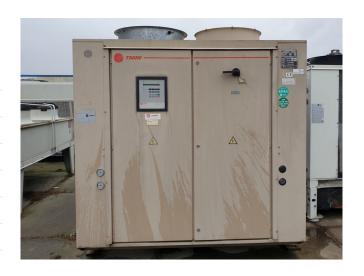

#### **Used Trane ERTA B109**

Used Trane ERTA B109 air cooled chiller. Complete with 1 Trane CHHB085CNJ0N100A compressor with oil separator. Trane 88130 Shell & tube evaporator water shell side 194 liter and refrigerant tube side 72 liter. \*All components of this used chiller will be tested on adequate performance, leak free condition (condensing blocks), compressors, fans, control panel, and so forth). Choosing HOSBV means buying with warranty. We perform a industrial cleaning. if requested we can arrange your shipment.