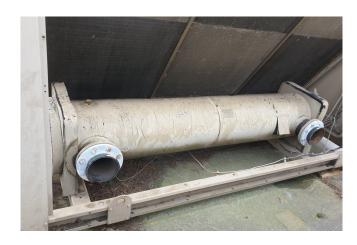

#### **Used Trane ERTA B109**

Used Trane ERTA B109 air cooled chiller. Complete with 1 Trane CHHB085CNJ0N100A compressor with oil separator. Trane 88130 Shell & tube evaporator water shell side 194 liter and refrigerant tube side 72 liter. \*All components of this used chiller will be tested on adequate performance, leak free condition (condensing blocks), compressors, fans, control panel, and so forth). Choosing HOSBV means buying with warranty. We perform a industrial cleaning. if requested we can arrange your shipment.