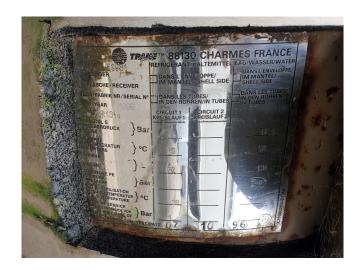

#### **Used Trane ERTA B109**

Used Trane ERTA B109 air cooled chiller. Complete with 1 Trane CHHB085CNJ0N100A compressor with oil separator. Trane 88130 Shell & tube evaporator water shell side 194 liter and refrigerant tube side 72 liter. \*All components of this used chiller will be tested on adequate performance, leak free condition (condensing blocks), compressors, fans, control panel, and so forth). Choosing HOSBV means buying with warranty. We perform a industrial cleaning. if requested we can arrange your shipment.